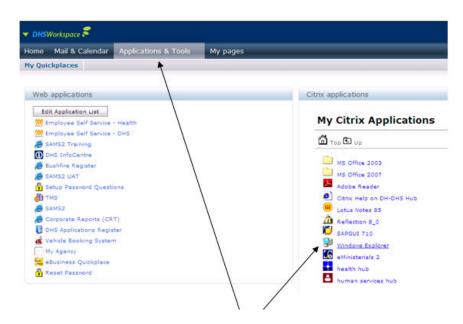

View all Resources & Tools

Policies & Standards

**Guides & Manuals** 

Chart of Accounts

Portal'

Step 2: Click 'Applications & Tools' and then 'Windows Explorer'

The click "Frontline Apps" in your H Drive (It's not in your H Drive? First time only, try f:\RosterCoster)