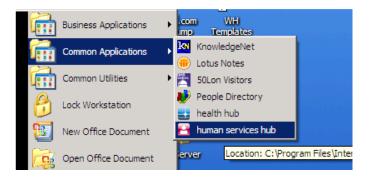

## FAQ: How do I open Frontline Apps via 'The Hub'?

Step 1: Visit 'The Hub' via your Start button, and then 'Workspace

RESOURCES & TOOLS

Forms & Templates

Systems & Applications

Library, Data & Research

Popular Links & Systems